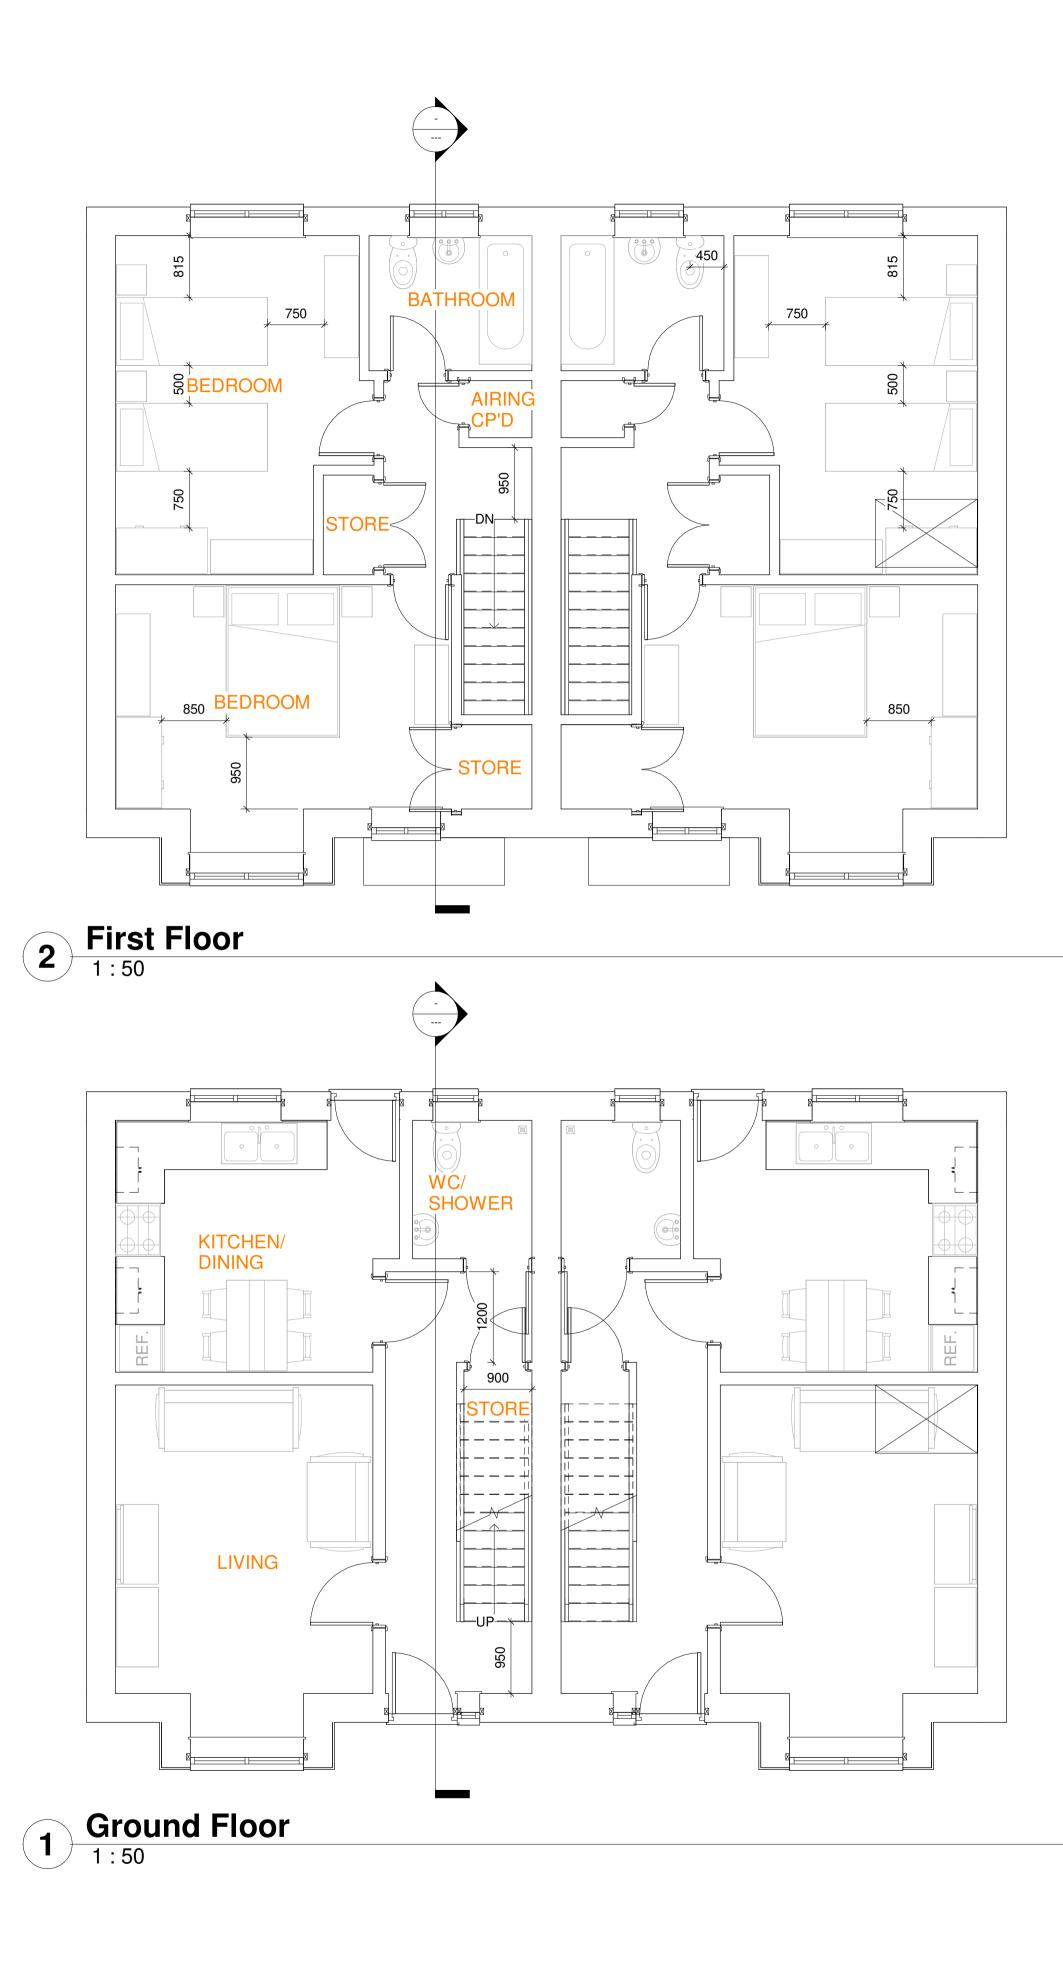

0 1 m

|                                                                   | IITECTUR                   |                                                    | Menai House<br>Holyhead Road<br>Llanfairpwll<br>Anglesey<br>LL61 5UJ<br>01248 715006<br>info@dewis.uk.co<br>m |
|-------------------------------------------------------------------|----------------------------|----------------------------------------------------|---------------------------------------------------------------------------------------------------------------|
|                                                                   |                            |                                                    | www.dewis.uk.co<br>m                                                                                          |